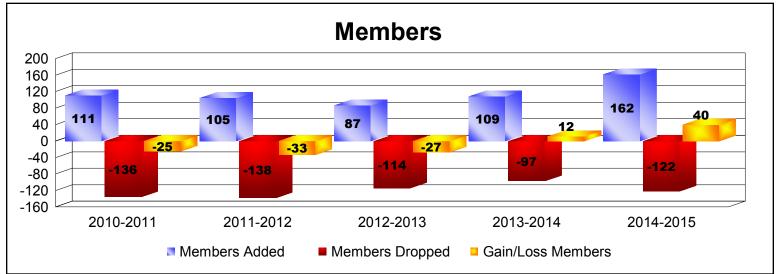

District 5M 4 As of June 2015 Cumulative

| Year      | New<br>Clubs | Dropped<br>Clubs | Gain/<br>Loss<br>Clubs | New<br>Members | Charter<br>Members | Reinstate<br>Members | Transfer<br>Members | Total<br>Member<br>Added | Total<br>Members<br>Dropped | Gain/<br>Loss<br>Members |
|-----------|--------------|------------------|------------------------|----------------|--------------------|----------------------|---------------------|--------------------------|-----------------------------|--------------------------|
| 2010-2011 | 0            | -1               | -1                     | 107            | 0                  | 3                    | 1                   | 111                      | -136                        | -25                      |
| 2011-2012 | 0            | -1               | -1                     | 90             | 0                  | 8                    | 7                   | 105                      | -138                        | -33                      |
| 2012-2013 | 0            | 0                | 0                      | 85             | 1                  | 0                    | 1                   | 87                       | -114                        | -27                      |
| 2013-2014 | 0            | 0                | 0                      | 101            | 0                  | 2                    | 6                   | 109                      | -97                         | 12                       |
| 2014-2015 | 1            | 0                | 1                      | 121            | 33                 | 3                    | 5                   | 162                      | -122                        | 40                       |
| Average   | 0            | 0                | 0                      | 101            | 7                  | 3                    | 4                   | 115                      | -121                        | -7                       |