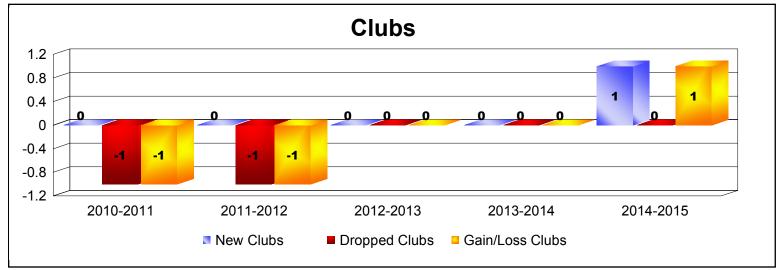

District 5M 4 As of June 2015 Cumulative

| Year      | New<br>Clubs | Dropped<br>Clubs | Gain/<br>Loss<br>Clubs | New<br>Members | Charter<br>Members | Reinstate<br>Members | Transfer<br>Members | Total<br>Member<br>Added | Total<br>Members<br>Dropped | Gain/<br>Loss<br>Members |
|-----------|--------------|------------------|------------------------|----------------|--------------------|----------------------|---------------------|--------------------------|-----------------------------|--------------------------|
| 2010-2011 | 0            | -1               | -1                     | 107            | 0                  | 3                    | 1                   | 111                      | -136                        | -25                      |
| 2011-2012 | 0            | -1               | -1                     | 90             | 0                  | 8                    | 7                   | 105                      | -138                        | -33                      |
| 2012-2013 | 0            | 0                | 0                      | 85             | 1                  | 0                    | 1                   | 87                       | -114                        | -27                      |
| 2013-2014 | 0            | 0                | 0                      | 101            | 0                  | 2                    | 6                   | 109                      | -97                         | 12                       |
| 2014-2015 | 1            | 0                | 1                      | 121            | 33                 | 3                    | 5                   | 162                      | -122                        | 40                       |
| Average   | 0            | 0                | 0                      | 101            | 7                  | 3                    | 4                   | 115                      | -121                        | -7                       |